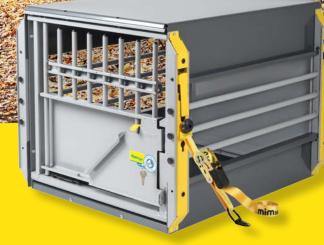

# Total freedom

MultiCage is the wise solution for those who live an active life. When the trip to nature should work as smoothly as a transport inside town. There is plenty of room for one or more four-legged friends.

## Load up and relax

The best way to take advantage of the day is to get away. And everything goes so much easier when the right equipment is in place. MultiCage has been adapted to be as flexible as possible, with solutions that work both in your everyday life and in your spare time. Smart features, solid spaces and high security - making every trip worth looking forward to.

#### Maximum safety 360°

A valuable cargo should be surrounded by safe materials. Like all our transport cages, MultiCage has therefore undergone rigorous crash tests at RISE Research Institutes of Sweden. The tests for MultiCage have been adapted to the cage size and load without sacrificing its energy-absorbing characteristics if the accident were to occur. Thanks to its robust construction, it can withstand massive impact from all directions - 360°.

The smart features make MultiCage an obvious choice. Thanks to the stackable design, it is possible to connect several cages at both height and width. In this way, the cargo space can be used to the maximum. The built-in carrying handles are out of the way in retracted position but simply fold out when you need to lift. Quick fastening for ratchet straps facilitates a safe installation. It is also possible to connect MultiCages together.