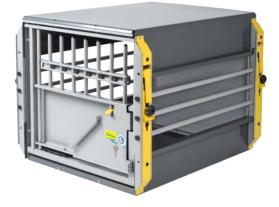

more flexible!

## **Design shaped**

MultiCage is created with well thought out. Basically, anyone who is close to you.



#### Adjustable divider

Can be placed in three different positions or as a fixed back cover

#### **Retractable handles**

The carrying handles are out of the way in retracted position

#### Ratchet straps Classic 25mm ratchet straps for secure clamping

Built in lock system

Key lock included

Lock ready MultiCage is prepared for additional locks

### Door equipped with gas spring

Assists in keeping the door open when needed

#### One-hand quick release

Opens with ease thanks to the one-hand quick release



MultiCage is stackable using its anchoring tools



**Art. no** 58100

**Art. no** 58101

#### MULTICAGE | ORIGINAL SINGLE

#### MULTICAGE | ORIGINAL DOUBLE





|         |           | h                  | Inner dimensions  |            |           | Outer dimensions      |            |  |
|---------|-----------|--------------------|-------------------|------------|-----------|-----------------------|------------|--|
| Art. no | Article   | Depth              | Width             | Height     | Depth     | n Width               | Height     |  |
| 56154   | single M  | 28.7 <b> </b> 730  | 21.3 <b> </b> 540 | 21.3   540 | 31.1   79 | 25.0 635              | 21.3   540 |  |
| 56160   | single L  | 28.7 <b> </b> 730  | 24.0 610          | 24.0 610   | 31.1   79 | 27.8 <b> </b> 705     | 24.0 610   |  |
| 56175   | single XL | 34.6   880         | 29.3   745        | 29.5   750 | 37.0   94 | 40 33.1 840           | 29.5   750 |  |
| 56254   | doub