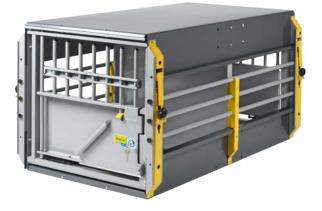

#### MULTICAGE | ORIGINAL DOUBLE

|         |           | h                  | Inner dimensions  |            |           | Outer dimensions      |            |  |
|---------|-----------|--------------------|-------------------|------------|-----------|-----------------------|------------|--|
| Art. no | Article   | Depth              | Width             | Height     | Depth     | n Width               | Height     |  |
| 56154   | single M  | 28.7 <b> </b> 730  | 21.3 <b> </b> 540 | 21.3   540 | 31.1   79 | 25.0 635              | 21.3   540 |  |
| 56160   | single L  | 28.7 <b> </b> 730  | 24.0 610          | 24.0 610   | 31.1   79 | 27.8 <b> </b> 705     | 24.0 610   |  |
| 56175   | single XL | 34.6   880         | 29.3   745        | 29.5   750 | 37.0   94 | 40 33.1 840           | 29.5   750 |  |
| 56254   | double M  | 42.1   1070        | 21.3   540        | 21.3   540 | 47.2   12 | 200 25.0 635          | 21.3   540 |  |
| 56260   | double L  | 42.1   1070        | 24.0 610          | 24.0 610   | 47.2   12 | 200 27.8 705          | 24.0 610   |  |
| 56275   | double XL | 48.0 <b> </b> 1220 | 29.3 <b> </b> 745 | 29.5   750 | 53.1 13   | 350 33.1 <b> </b> 840 | 29.5   750 |  |