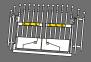

The smart features make MultiCage an obvious choice. Thanks to the stackable design, it is possible to connect several cages at both height and width. In this way, the cargo space can be used to the maximum. The built-in carrying handles are out of the way in retracted position but simply fold out when you need to lift. Quick fastening for ratchet straps facilitates a safe installation. It is also possible to connect MultiCages together.

#### **Retractable handles**

The carrying handles are out of the way in retracted position

#### Ratchet straps Classic 25mm ratchet straps for secure clamping

Built in lock system

Key lock included

Lock ready MultiCage is prepared for additional locks

#### One-hand quick release

Opens with ease thanks to the one-hand quick release

MultiCage is stackable using its anchoring tools

**Art. no** 58100

**Art. no** 58101