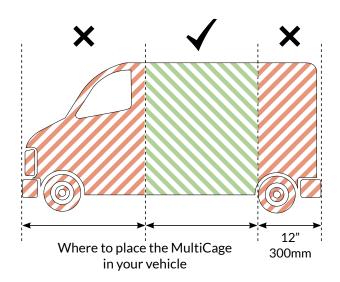

both sides, the double cage is the right choice, where you also have the opportunity to divide the space into two with a removable partition wall. It can't be more flexible!

## **Design shaped**

MultiCage is created with well thought out. Basically, anyone who is close to you.



#### Adjustable divider

Can be placed in three different positions or as a fixed back cover

#### **Retractable handles**

The carrying handles are out of the way in retracted position

#### Ratchet straps Classic 25mm ratchet straps for secure clamping

Built in lock system

Key lock included

Lock ready MultiCage is prepared for additional locks

### Door equipped with gas spring

Assists in keeping the door open when needed

#### One-hand quick release

Opens with ease thanks to the one-hand quick release



MultiCage is stackable using its anchoring tools



**Art. no** 58100

**Art. no** 58101

#### MULTICAGE | ORIGINAL SINGLE

#### MULTICAGE | ORIGINAL DOUBLE





|         |           | h                  | Inner dimensions  |            |           | Outer dimensions      |            |  |
|---------|-----------|--------------------|-------------------|------------|-----------|-----------------------|------------|--|
| Art. no | Article   | Depth              | Width             | Height     | Depth     | n Width               | Height     |  |
| 56154   | single M  | 28.7 <b> </b> 730  | 21.3 <b> </b> 540 | 21.3   540 | 31.1   79 | 25.0 635              | 21.3   540 |  |
| 56160   | single L  | 28.7 <b> </b> 730  | 24.0 610          | 24.0 610   | 31.1   79 | 27.8 <b> </b> 705     | 24